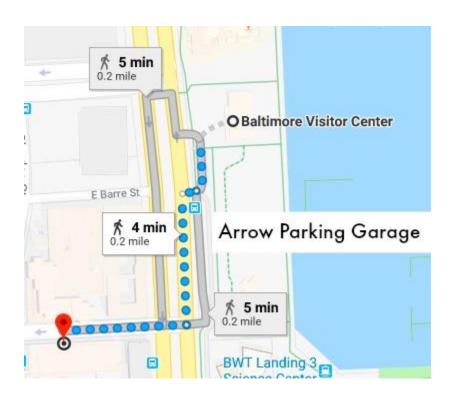

## Arrow Parking Garage - 4-5 minutes away from Baltimore Inner Harbor Visitor Center

11 E Lee St Baltimore, MD 21230 410-752-3423

Parking type: Self-park garage

Spaces: 146 Hours: 24/7 Rates:

0-1 hr - \$10.00 1-2 hrs - \$14.00 2-3 hrs - \$18.00