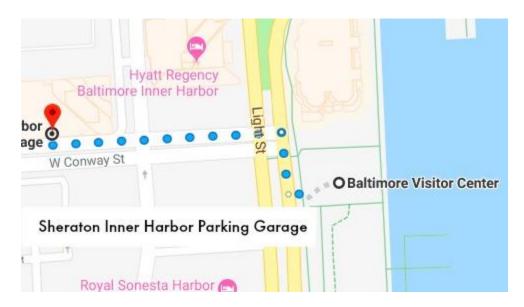

## Parking Garages Recommendations for Light Street Pick Up Location

Sheraton Inner Harbor Parking Garage\* distance, 5 mins away from visitor center, image below

300 S Charles St Inner Harbor Baltimore, MD 21201 +1-410-962-8300